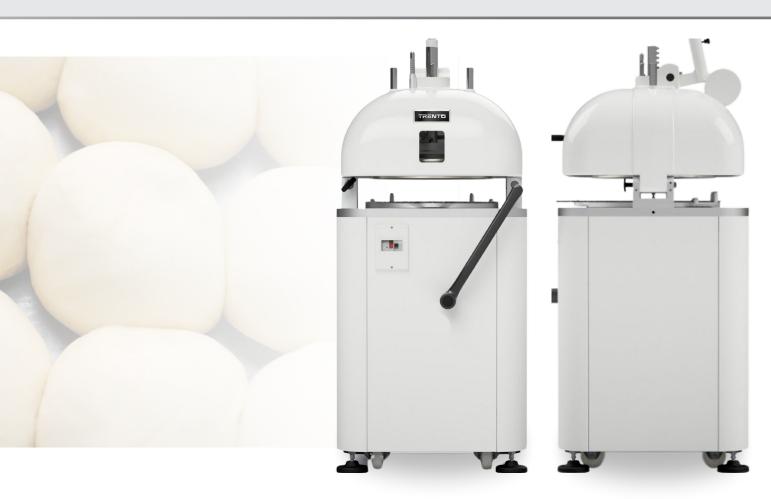

## The Ideal Dough Rounder

The Trento Manual Bun Rounder is a mechanically driven machine that can help any bakery or fast food service establishment produce uniform and round buns with ease. The machine has three levers that control the pressing, cutting and end rounding functions of the forming chamber.

## **FEATURES:**

- · Hydraulic machine
- · Two cylinders for pressing one cylinder for cutting and one for rounding
- · Control panel that allows adjustment of pressing, rounding and shaping chamber opening times