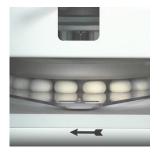

## The Ideal Dough Rounder

The Trento Manual Bun Rounder is a mechanically driven machine that can help any bakery or fast food service establishment produce uniform and round buns with ease. The machine has three levers that control the pressing, cutting and end rounding functions of the forming chamber.

## **FEATURES:**

- · Hydraulic machine
- · Two cylinders for pressing one cylinder for cutting and one for rounding
- · Control panel that allows adjustment of pressing, rounding and shaping chamber opening times