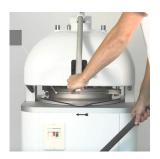

## The Ideal Dough Rounder

The Trento Manual Bun Rounder is a mechanically driven machine that can help any bakery or fast food service establishment produce uniform and round buns with ease. The machine has three levers that control the pressing, cutting and end rounding functions of the forming chamber.

## **FEATURES:**

- · Hydraulic machine
- · Two cylinders for pressing one cylinder for cutting and one for rounding
- · Control panel that allows adjustment of pressing, rounding and shaping chamber opening times