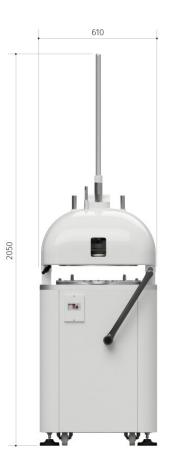

## **Technical Drawings**

| Technical Specification |                                              |                   |                   |                   |
|-------------------------|----------------------------------------------|-------------------|-------------------|-------------------|
| Item                    | 47582                                        | 48582             | 47583             | 48583             |
| Model                   | BE-IT-0015M                                  | BE-IT-15M-1P      | BE-IT-0030M       | BE-IT-30M-1P      |
| Capacity                | 12.1 lb. (5.5 kg.)                           |                   | 8.8 lb. (4 kg.)   |                   |
| Operation Type          | Manual                                       |                   |                   |                   |
| Power                   | n/a                                          | n/a               | n/a               | n/a               |
| Amps                    | n/a                                          | n/a               | n/a               | n/a               |
| Electrical              | 220V / 60Hz / 3Ph                            | 220V / 60Hz / 1Ph | 220V / 60Hz / 3Ph | 220V / 60Hz / 1Ph |
| Number of Divisions     | 15                                           |                   | 30                |                   |
| Minimum Product Weight  | 150 g                                        |                   | 40 g              |                   |
| Maximum Product Weight  | 360 g                                        |                   | 135 g             |                   |
| Head Diameter           | 15.7" (400 mm)                               |                   |                   |                   |
| PSI per Hour            | 261                                          |                   |                   |                   |
| Net Weight              | 397 lb. (180 kg.)                            |                   |                   |                   |
| Net Dimensions (WDH)    | 24" x 26.8" x 80.7"<br>(610 x 680 x 2050 mm) |                   |                   |                   |
| Gross Weight            | n/a                                          |                   |                   |                   |
| Gross Dimensions (WDH)  | 30" x 29" x 66"<br>(760 x 730 x 1670 mm)     |                   |                   |                   |
| Nema                    | L15 - 20P                                    |                   |                   |                   |