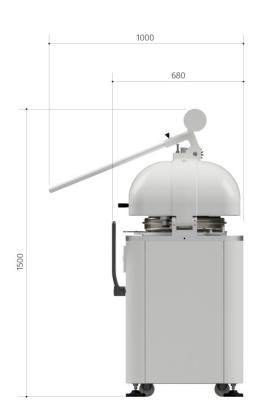

## **Technical Drawings**

| Technical Specification |                                              |                   |                   |                   |
|-------------------------|----------------------------------------------|-------------------|-------------------|-------------------|
| Item                    | 47582                                        | 48582             | 47583             | 48583             |
| Model                   | BE-IT-0015M                                  | BE-IT-15M-1P      | BE-IT-0030M       | BE-IT-30M-1P      |
| Capacity                | 12.1 lb. (5.5 kg.)                           |                   | 8.8 lb. (4 kg.)   |                   |
| Operation Type          | Manual                                       |                   |                   |                   |
| Power                   | n/a                                          | n/a               | n/a               | n/a               |
| Amps                    | n/a                                          | n/a               | n/a               | n/a               |
| Electrical              | 220V / 60Hz / 3Ph                            | 220V / 60Hz / 1Ph | 220V / 60Hz / 3Ph | 220V / 60Hz / 1Ph |
| Number of Divisions     | 15                                           |                   | 30                |                   |
| Minimum Product Weight  | 150 g                                        |                   | 40 g              |                   |
| Maximum Product Weight  | 360 g                                        |                   | 135 g             |                   |
| Head Diameter           | 15.7" (400 mm)                               |                   |                   |                   |
| PSI per Hour            | 261                                          |                   |                   |                   |
| Net Weight              | 397 lb. (180 kg.)                            |                   |                   |                   |
| Net Dimensions (WDH)    | 24" x 26.8" x 80.7"<br>(610 x 680 x 2050 mm) |                   |                   |                   |
| Gross Weight            | n/a                                          |                   |                   |                   |
| Gross Dimensions (WDH)  | 30" x 29" x 66"<br>(760 x 730 x 1670 mm)     |                   |                   |                   |
| Nema                    | L15 - 20P                                    |                   |                   |                   |